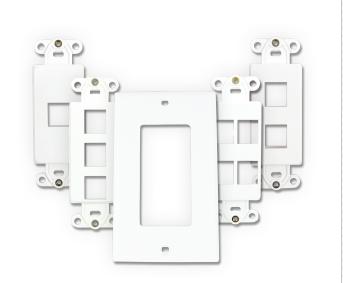

## 1. SUMMARY

The Primex Decorative Insert and single-gang Wall plate for Cat5e, Cat6 and SC/APC jacks offer application scalability in a small footprint.

Easily installed, these inserts are quick-swappable from one to four ports. Compatible with standard Cat5, Cat6 and SC/APC keystones, they offer scalable access to highspeed data on the premises.

#### 3. FEATURES & BENEFITS

- 1-4 port options for fitting standard Cat5e, Cat6 and/or SC/APC keystones.
- Single-gang wall plate houses multiple ports in a small footprint.
- Pairs with Cat5e, Cat6 and SC/APC keystones.
- Classic white.
- Includes mounting screws.

#### 4. CONFIGURATIONS

| Part #      | Description               |
|-------------|---------------------------|
| 125-0951-WT | Decorative insert, 1-port |
| 125-0952-WT | Decorative insert, 2-port |
| 125-0953-WT | Decorative insert, 3-port |
| 125-0954-WT | Decorative insert, 4-port |
| 125-0950-WT | Decorative wall plate     |