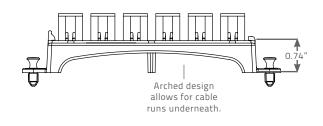

#### 3. FEATURES & BENEFITS

- Six RJ45 data input jacks and six 4-pair 110 IDC's for output provide robust data and voice distribution.
- Easily and securely installed with four push pins.
- Simplified cross connect signal distribution for effective cable management of the connected home.
- Fits Primex SOHO Pro<sup>™</sup> Media Panels for structured wiring (PR1500, P2100, P3000, P4200, P6300).
- Arched mounting bracket effectively manages cable runs.
- Wiring: 568A/586B
- UL-Listed