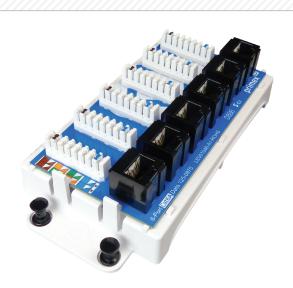

#### 1. SUMMARY

The Primex 6-port Cat6A Data Module provides a termination point for simplified cross connect signal distribution from a central location.

Designed to fit in Primex SOHO Pro™ Media Panels for structured wiring, the modules offer quick and easy front punch down termination.

#### 3. FEATURES & BENEFITS

- Six RJ45 data input jacks and six 4-pair 110 IDC's for output provide robust data and voice distribution.
- Easily and securely installed with four push pins.
- Simplified cross connect signal distribution for effective cable management of the connected home.
- Fits Primex SOHO Pro<sup>™</sup> Media Panels for structured wiring (PR1500, P2100, P3000, P4200, P6300).
- Arched mounting bracket effectively manages cable runs.
- Wiring: 568A/586B
- UL-Listed