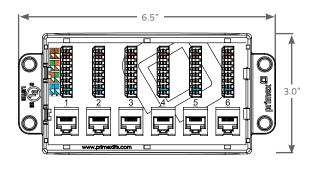

#### 2. DIMENSIONS

SIZE: 6.5"L x 3"W x 1.75"H

#### 3. FEATURES & BENEFITS

- Six RJ45 data input jacks and six 4-pair 110 IDC's for output provide robust data and voice distribution.
- Easily and securely installed with four push pins.
- Simplified cross connect signal distribution for effective cable management of the connected home.
- Fits Primex SOHO Pro<sup>™</sup> Media Panels for structured wiring (PR1500, P2100, P3000, P4200, P6300).
- Arched mounting bracket effectively manages cable runs.
- Wiring: 568A/586B
- UL-Listed