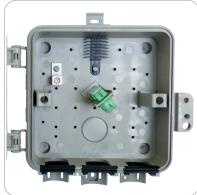

## Wave<sup>TM</sup> Fiber P350 Two Fiber FTTH Enclosure

The Wave Fiber P350FSC-THG2SA is a compact, double-fiber outside plant enclosure ideal for single family FTTH applications.

This fiber splice and connect (FSC) FTTH solution includes a splice clip, cable management clips, two SC-APC adapters, and a ground block for effective, efficient cable management

## **FEATURES & BENEFITS**

Compact, versatile FTTH enclosure ideal for test and transition points for single family units.

Available with cable management as a splice and connect enclosure (FSC) with two SC/APC adapters and a splice clip.

## **ORDERING INFORMATION**

125-1898

P350, PVC, 2x SC/APC, fiber clip, grnd blck, w/hex bolt, gasket

125-1898 (Splice & Connect)

in ♥ f ⊙ @Primex\_Telecom (877) 881-7875 www.primex.com