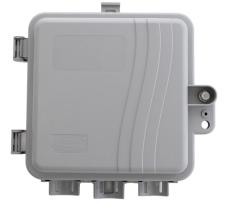

## Wave<sup>TM</sup> Fiber P350 Two Fiber FTTH Enclosure

The Wave Fiber P350FSC-THG2SA is a compact, double-fiber outside plant enclosure ideal for single family FTTH applications.

This fiber splice and connect (FSC) FTTH solution includes a splice clip, cable management clips, two SC-APC adapters, and a ground block for effective, efficient cable management

## **FEATURES & BENEFITS**

Compact, versatile FTTH enclosure ideal for test and transition points for single family units.

Available with cable management as a splice and connect enclosure (FSC) with two SC/APC adapters and a splice clip.

Lid-mounted gasket, snap lock and hex bolt provide secure service provider access 24/7.

Three robust half-inch ports with rubber grommets and lid gasket for protected fiber entry and exit.

UL-Listed High quality UV-protected PVC made in North America for long-lasting fiber protection.