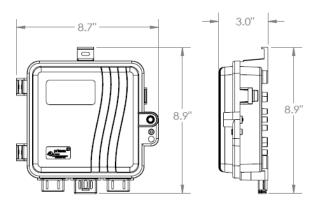

ground block for effective, efficient cable management

## **FEATURES & BENEFITS**

Compact, versatile FTTH enclosure ideal for test and transition points for single family units.

Available with cable management as a splice and connect enclosure (FSC) with two SC/APC adapters and a splice clip.

Lid-mounted gasket, snap lock and hex bolt provide secure service provider access 24/7.

Three robust half-inch ports with rubber grommets and lid gasket for protected fiber entry and exit.

UL-Listed High quality UV-protected PVC made in North America for long-lasting fiber protection.

## DIMENSIONS

Inside: H 6.2"/W 6.2"/D 2.4" / Outside: H 8.9"/W 8.7"/D 3"

## **ORDERING INFORMATION**

125-1898

P350, PVC, 2x SC/APC, fiber clip, grnd blck, w/hex bolt, gasket





125-1898 (Splice & Connect)





in ♥ f ⊙ @Primex\_Telecom (877) 881-7875 www.primex.com