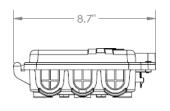

round block for effective, efficient cable management

## **FEATURES & BENEFITS**

Compact, versatile FTTH enclosure ideal for test and transition points for single family units.

Available with cable management as a splice and connect enclosure (FSC) with two SC/APC adapters and a splice clip.

Lid-mounted gasket, snap lock and hex bolt provide secure service provider access 24/7.

Three robust half-inch ports with rubber grommets and lid gasket for protected fiber entry and exit.

UL-Listed High quality UV-protected PVC made in North America for long-lasting fiber protection.

## DIMENSIONS

Inside: H 6.2"/W 6.2"/D 2.4" / Outside: H 8.9"/W 8.7"/D 3"

## **ORDERING INFORMATION**

125-1898

P350, PVC, 2x SC/APC, fiber clip, grnd blck, w/hex bolt, gasket





125-1898 (Splice & Connect)





in ♥ f ⊙ @Primex\_Telecom (877) 881-7875 www.primex.com